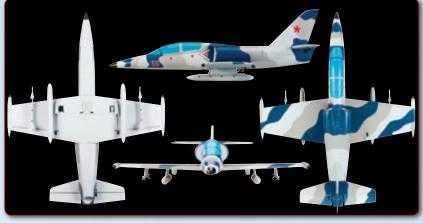

# DUCTED FAN SPEED — SPORT-SCALE STYLE!

The straightforward design of the L-39 fighter makes it an excellent match for R/C model reproduction. ElectriFly's sport-scale version combines extreme brushless motor performance with advanced HyperFlow ducted fan technology — for a wide-open flight envelope that all jet pilots will enjoy.

GPMA1869 • Wingspan: 25 in (635 mm) • Wing Area: 141 in² (9.1 dm²) • Weight: 15-16 oz (430-450 g) Wing Loading: 15.3-16.2 oz/ft² (47-49 g/dm²) • Length: 31 in (780 mm) Requires: 3-channel radio w/3 micro servos, 25A brushless ESC, 910-1250mAh 11.1V LiPo battery

Sport-Scale Electric Ducted Fan ARF

The L-39's smooth AeroCell™ surface comes already finished with a military-style camouflage trim.

Main structures are ready for fast final assembly. Without the cost or complexity of many ducted fan jets, the L-39 is capable of blistering speed without sacrificing flight time. It performs well throughout the flight envelope, on power and off.