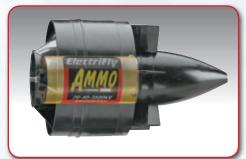

- Low parts count for fast, easy assembly.
- Strong, lightweight AeroCell<sup>™</sup> construction factory-finished for aggressive fighter jet looks.
- Includes the HyperFlow ducted fan unit with Ammo 20-40-3500 in-runner brushless motor for hyper speeds.

The HyperFlow ducted fan and Ammo™ brushless motor combination produces impressive thrust and speed.

Decals are also factory-applied and detachable display magnetic armament is included.