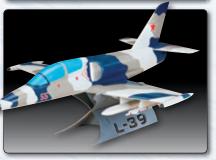

# DUCTED FAN SPEED — SPORT-SCALE STYLE!

The straightforward design of the L-39 fighter makes it an excellent match for R/C model reproduction. ElectriFly's sport-scale version combines extreme brushless motor performance with advanced HyperFlow ducted fan technology — for a wide-open flight envelope that all jet pilots will enjoy.

Sport-Scale Electric Ducted Fan ARF

The L-39's smooth AeroCell™ surface comes already finished with a military-style camouflage trim.

Main structures are ready for fast final assembly. Without the cost or complexity of many ducted fan jets, the L-39 is capable of blistering speed without sacrificing flight time. It performs well throughout the flight envelope, on power and off.