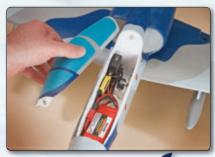

Magnet-secured hatch covers provide easy access to the battery. There's room to install a wide range of battery sizes.

When you can't be out performing rocketing climbs and high-speed passes, admire your L-39 on this included display stand.