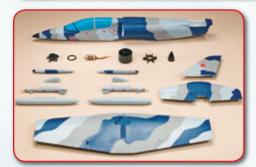

- Low parts count for fast, easy assembly.
- Strong, lightweight AeroCell<sup>™</sup> construction factory-finished for aggressive fighter jet looks.
- Includes the HyperFlow ducted fan unit with Ammo 20-40-3500 in-runner brushless motor for hyper speeds.

Sport-Scale Electric Ducted Fan ARF

The L-39's smooth AeroCell™ surface comes already finished with a military-style camouflage trim.

Main structures are ready for fast final assembly. Without the cost or complexity of many ducted fan jets, the L-39 is capable of blistering speed without sacrificing flight time. It performs well throughout the flight envelope, on power and off.

The HyperFlow ducted fan and Ammo™ brushless motor combination produces impressive thrust and speed.

Decals are also factory-applied and detachable display magnetic armament is included.