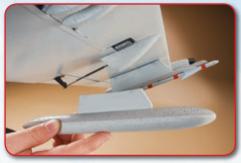

Magnet-secured hatch covers provide easy access to the battery. There's room to install a wide range of battery sizes.

When you can't be out performing rocketing climbs and high-speed passes, admire your L-39 on this included display stand.