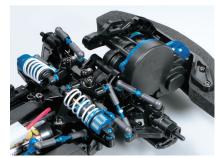

Front section features the Inboard Front 3 wheelbases (257, 245, 233mm) can be Parts are available for further customization.

Suspension setup. The rocker bridge is equipped assembled by replacing rear block parts. Rear with stabilizer holders. A wide range of Option dampers can be installed to either side of the suspension arms. Aluminum suspension mounts are also available.