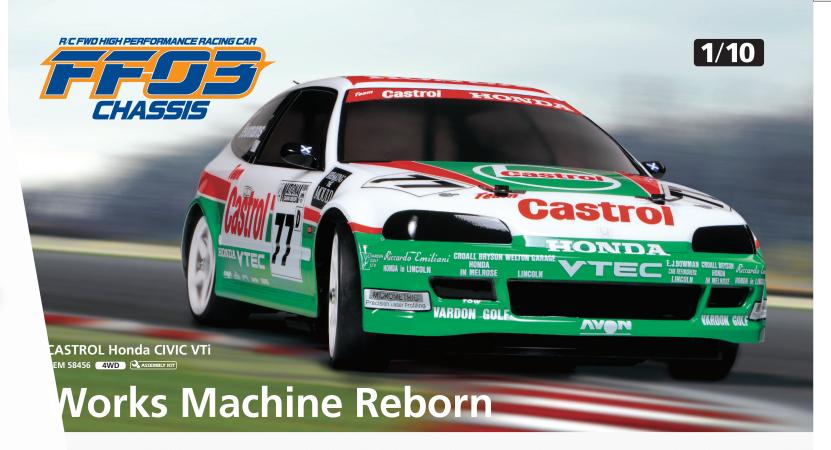

The six Honda Civic VTi raced by Team Castrol in the British National Saloon Car Cup from 1993 were based on the 5th generation model of this exceptionally popular car. Modified to Group N specifications, the cars enjoyed multiple successes including claiming overall wins in their class. This memorable machine is the first td be reproduced on Tamiya's new FF-03 chassis. The compact hatchback body is accurately reproduced in polycarbonate and stickers are included to depict the eye-catching livery. The sharp-handling FWD chassis offers a unique R/C driving experience and features an Inboard Front Suspension, reversible suspension arms, uprights with 1050 bearings, a ball differential, and CVA dampers.