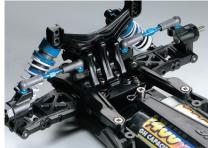

Front section features the Inboard Front 3 wheelbases (257, 245, 233mm) can be Parts are available for further customization.

Suspension setup. The rocker bridge is equipped assembled by replacing rear block parts. Rear with stabilizer holders. A wide range of Option dampers can be installed to either side of the suspension arms. Aluminum suspension mounts are also available.