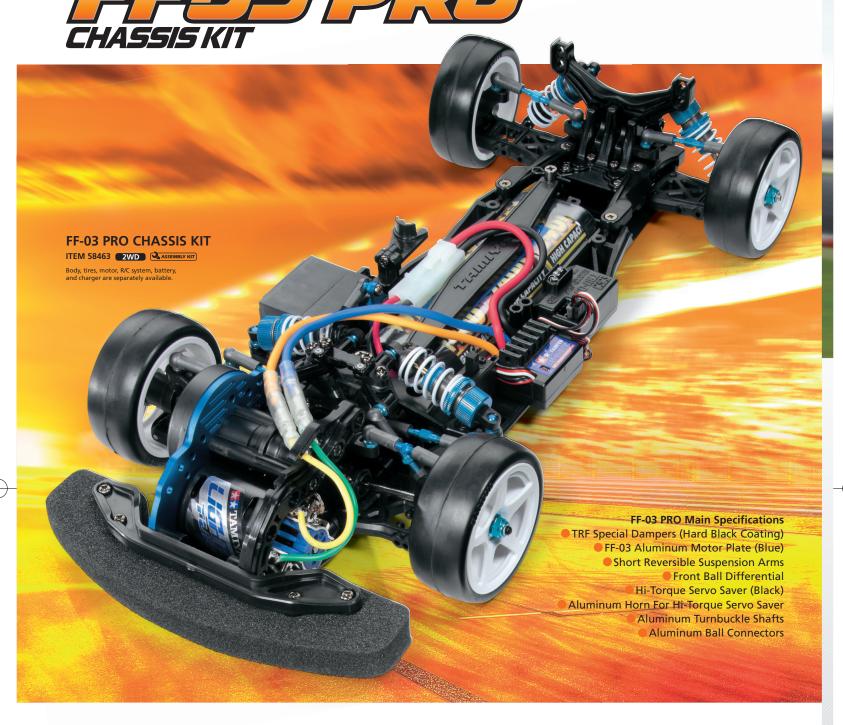

## **Brand New FWD Machine**

Racing series starring front-wheel drive cars, such as the World Touring Car Championship (WTCC), are known for their spectacularly close racing. Tamiya's newly developed FF-03 PRO chassis will enable you to experience this heartpounding excitement firsthand. The front-motor, frontdrive layout offers handling characteristics which are different from 4WD machines, allowing drivers to add new driving and set-up techniques to their R/C repertoire. In addition to a new compact gearbox, the chassis features short reversible suspension arms and fiberglass-reinforced TRF416 uprights. An Inboard Front Suspension set-up helps optimize the chassis' balance, and true to its name, it also comes with many PRO-spec parts such as TRF dampers, aluminum turnbuckles, and aluminum ball connectors.

Front section features the Inboard Front 3 wheelbases (257, 245, 233mm) can be Parts are available for further customization.

Suspension setup. The rocker bridge is equipped assembled by replacing rear block parts. Rear with stabilizer holders. A wide range of Option dampers can be installed to either side of the suspension arms. Aluminum suspension mounts are also available.