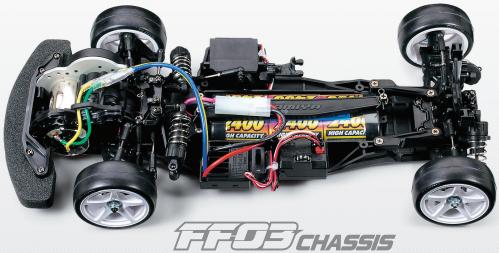

## **Brand New FWD Machine**

Racing series starring front-wheel drive cars, such as the World Touring Car Championship (WTCC), are known for their spectacularly close racing. Tamiya's newly developed FF-03 PRO chassis will enable you to experience this heartpounding excitement firsthand. The front-motor, frontdrive layout offers handling characteristics which are different from 4WD machines, allowing drivers to add new driving and set-up techniques to their R/C repertoire. In addition to a new compact gearbox, the chassis features short reversible suspension arms and fiberglass-reinforced TRF416 uprights. An Inboard Front Suspension set-up helps optimize the chassis' balance, and true to its name, it also comes with many PRO-spec parts such as TRF dampers, aluminum turnbuckles, and aluminum ball connectors.

Front section features the Inboard Front 3 wheelbases (257, 245, 233mm) can be Parts are available for further customization.

Suspension setup. The rocker bridge is equipped assembled by replacing rear block parts. Rear with stabilizer holders. A wide range of Option dampers can be installed to either side of the suspension arms. Aluminum suspension mounts are also available.