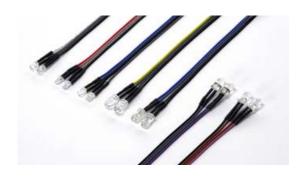

| CONITDOL | UNIT TLU-02    |  |
|----------|----------------|--|
| CUNIRUL  | . טואוו ובט-טב |  |

53937

| 53910 | LED LIGHT 5MM WHITE          |
|-------|------------------------------|
| 53911 | LED LIGHT 5MM RED            |
| 53912 | LED LIGHT 5MM ORANGE         |
| 54008 | LED LIGHT 3MM WHITE          |
| 54009 | LED LIGHT 3MM RED            |
| 54010 | LED LIGHT 3MM BLUE           |
| 54011 | LED LIGHT 5MM YELLOW         |
| 54012 | LED LIGHT 5MM BLUE           |
| 54013 | LED LIGHT 5MM RAINBOW        |
| 54014 | LED LIGHT 5MM RAINBOW RANDOM |
|       |                              |