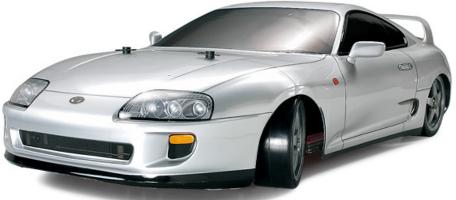

slide and moves the car sideways around the track maintaining high speed and control. Gaining in popularity around the world, Tamiya now lets you experience exciting drift action without burning up your real car's tires! This electric R/C assembly kit features full drift specs including drift tires and special suspension settings.



#### **Introducing the TT-01D Drift Spec Chassis**

Based on the user-friendly TT-01, this 4WD chassis features lightweight bathtub frame for low center of gravity and optimum balance. Drift spec additions include drift tires, special suspension tunings, full ball bearings, sports-tuned motor, aluminum motor heat sink, CVA mini shock dampers and short springs.











# 58349







# 58386



NISMO COPPERMIX SILVIA



# DRIFT SPEC







## MAZDARX-7







TOYOTA SUPRA





### TAMIYA





# 57765



## NISMO COPPERMIX SILVIA

### TAMIYA





# 57766



## MAZDARX-7



Based on our high quality 1/10 scale assembly kit products, Tamiya's XB models come fully assembled and painted, with all markings pre-applied. All necessary R/C components are pre-installed into chassis including receiver and electronic speed controller (ESC), with easy to use transmitter included. Requires a 7.2volt Nicad & charger.

We recommend using our Nicad & charger pack; G16777 = G167 charger + Tamiya 90480 Nicad





Tamiya designers were let loose on the shaft-driven TB-02 chassis and the result is this limited edition full-blown drifting machine. The TB-02D features a plethora of special parts, all included to give fans an exciting R/C drifting experience.

####