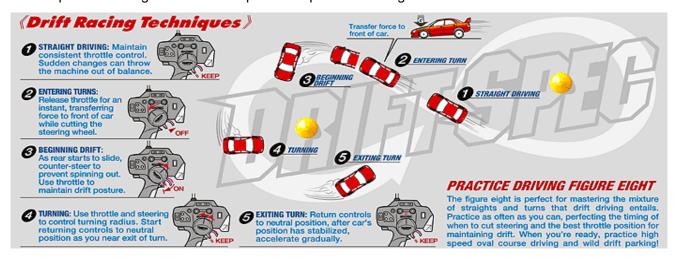

#### What's Drift Racing?

Drifting is a new style of extreme racing in which the driver forces the rear tires into a slide and moves the car sideways around the track maintaining high speed and control. Gaining in popularity around the world, Tamiya now lets you experience exciting drift action without burning up your real car's tires! This electric R/C assembly kit features full drift specs including drift tires and special suspension settings.