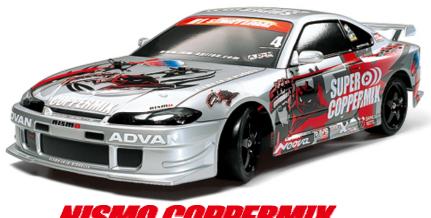

f extreme racing in which the driver forces the rear tires into a slide and moves the car sideways around the track maintaining high speed and control. Gaining in popularity around the world, Tamiya now lets you experience exciting drift action without burning up your real car's tires! This electric R/C assembly kit features full drift specs including drift tires and special suspension settings.



#### **Introducing the TT-01D Drift Spec Chassis**

Based on the user-friendly TT-01, this 4WD chassis features lightweight bathtub frame for low center of gravity and optimum balance. Drift spec additions include drift tires, special suspension tunings, full ball bearings, sports-tuned motor, aluminum motor heat sink, CVA mini shock dampers and short springs.











# 58349







# 58386



NISMO COPPERMIX SILVIA



# DRIFT SPEC







## MAZDARX-7







TOYOTA SUPRA





### TAMIYA





# 57765



## NISMO COPPERMIX SILVIA

### TAMIYA





# 57766



## MAZDARX-7



Based on our high quality 1/10 scale assembly kit products, Tamiya's XB models come fully assembled and painted, with all markings pre-applied. All necessary R/C components are pre-installed into chassis including receiver and electronic speed controller (ESC), with easy to use transmitter included. Requires a 7.2volt Nicad & charger.

We recommend using our Nicad & charger pack; G16777 = G167 charger + Tamiya 90480 Nicad





Tamiya designers were let loose on the shaft-driven TB-02 chassis and the result is this limited edition full-blown drifting machine. The TB-02D features a plethora of special parts, all