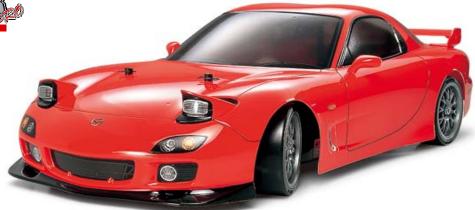

pularity around the world, Tamiya now lets you experience exciting drift action without burning up your real car's tires! This electric R/C assembly kit features full drift specs including drift tires and special suspension settings.



#### **Introducing the TT-01D Drift Spec Chassis**

Based on the user-friendly TT-01, this 4WD chassis features lightweight bathtub frame for low center of gravity and optimum balance. Drift spec additions include drift tires, special suspension tunings, full ball bearings, sports-tuned motor, aluminum motor heat sink, CVA mini shock dampers and short springs.











# 58349







# 58386



NISMO COPPERMIX SILVIA



# DRIFT SPEC







## MAZDARX-7







TOYOTA SUPRA





### TAMIYA





# 57765



## NISMO COPPERMIX SILVIA

### TAMIYA





# 57766



## MAZDARX-7



Based on our high quality 1/10 scale assembly kit products, Tamiya's XB models come fully assembled and painted, with all markings pre-applied. All necessary R/C components are pre-installed into chassis including receiver and electronic speed controller (ESC), with easy to use transmitter included. Requires a 7.2volt Nicad & charger.

We recommend using our Nicad & charger pack; G16777 = G167 charger + Tamiya 90480 Nicad





Tamiya designers were let loose on the shaft-driven TB-02 chassis and the result is this limited edition full-blown drifting machine. The TB-02D features a plethora of special parts, all included to give fans an exciting R/C drifting experience.

#### **About the Model**

Shaft-driven 4WD TB-02 chassis features durable bathtub frame and longitudinal