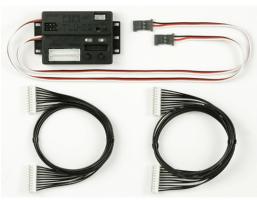

| CONITDOL | UNIT TLU-02    |  |
|----------|----------------|--|
| CUNIRUL  | . טואוו ובט-טב |  |

53937

| 53910 | LED LIGHT 5MM WHITE          |
|-------|------------------------------|
| 53911 | LED LIGHT 5MM RED            |
| 53912 | LED LIGHT 5MM ORANGE         |
| 54008 | LED LIGHT 3MM WHITE          |
| 54009 | LED LIGHT 3MM RED            |
| 54010 | LED LIGHT 3MM BLUE           |
| 54011 | LED LIGHT 5MM YELLOW         |
| 54012 | LED LIGHT 5MM BLUE           |
| 54013 | LED LIGHT 5MM RAINBOW        |
| 54014 | LED LIGHT 5MM RAINBOW RANDOM |
|       |                              |