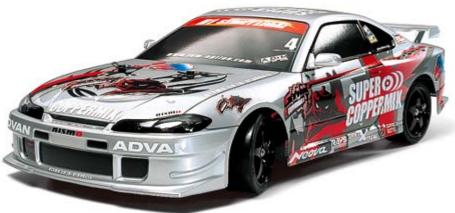

rack maintaining high speed and control. Gaining in popularity around the world, Tamiya now lets you experience exciting drift action without burning up your real car's tires! This electric R/C assembly kit features full drift specs including drift tires and special suspension settings.



#### **Introducing the TT-01D Drift Spec Chassis**

Based on the user-friendly TT-01, this 4WD chassis features lightweight bathtub frame for low center of gravity and optimum balance. Drift spec additions include drift tires, special suspension tunings, full ball bearings, sports-tuned motor, aluminum motor heat sink, CVA mini shock dampers and short springs.











# 58349







# 58386



NISMO COPPERMIX SILVIA



# DRIFT SPEC







## MAZDARX-7







TOYOTA SUPRA





### TAMIYA





# 57765



## NISMO COPPERMIX SILVIA

### TAMIYA





# 57766



## MAZDARX-7



Based on our high quality 1/10 scale assembly kit products, Tamiya's XB models come fully assembled and painted, with all markings pre-applied. All necessary R/C components are pre-installed into chassis including receiver and electronic speed controller (ESC), with easy to use transmitter included. Requires a 7.2volt Nicad & charger.

We recommend using our Nicad & charger pack; G16777 = G167 charger + Tamiya 90480 Nicad





Tamiya designers were let loose on the shaft-driven TB-02 chassis and the result is this limited edition full-blown drifting machine. The TB-02D features a plethora of special parts, all included to give fans an exciting R/C drifting experience.

#### **About the Model**

Shaft-driven 4WD TB-02 c