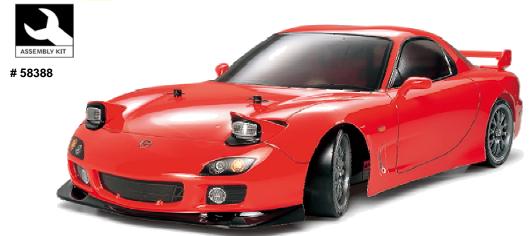

## MAZDARX-7

TOYOTA SUPRA

## MAZDARX-7

Based on our high quality 1/10 scale assembly kit products, Tamiya's XB models come fully assembled and painted, with all markings pre-applied. All necessary R/C components are pre-installed into chassis including receiver and electronic speed controller (ESC), with easy to use transmitter included. Requires a 7.2volt Nicad & charger.