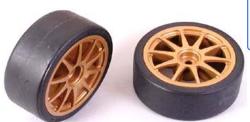

# DRIFT SPEC

51219 10 SPOKE GOLD DRIFT WHEEL & TYRE

CHROME MESH DRIFT WHEEL & TYRE

53959

53960 6 SPOKE CHROME DRIFT WHEEL & TYRE

RESIN RATHER THAN RUBBER DRIFT TYRES FOR DRIFTING ON ANY SURFACE

54020

| 53909 | LED LIGHT | CONTROL | UNIT | TLU-0′ |
|-------|-----------|---------|------|--------|
|       |           |         |      |        |