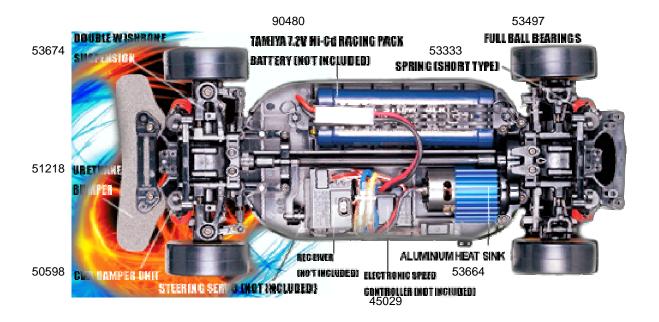

#### **Introducing the TT-01D Drift Spec Chassis**

Based on the user-friendly TT-01, this 4WD chassis features lightweight bathtub frame for low center of gravity and optimum balance. Drift spec additions include drift tires, special suspension tunings, full ball bearings, sports-tuned motor, aluminum motor heat sink, CVA mini shock dampers and short springs.

#### **About the Model**

Shaft-driven 4WD TB-02 chassis features durable bathtub frame and longitudinally-mounted motor.

The following parts have been added to distinguish the TB-02D from the normal spec chassis. New 24mm wide Drift Tires Motor Heat Sink (blue) TRF Special Damper (Hard Black Coating) Aluminum Propeller Shaft (blue) On-Road Tuned Hard Spring Set 5-Spoke Metal Plated Wheels Aluminum Motor Heat Sink (blue) TB-02 Urethane Bumper S Sport-tuned Motor Newly designed body stickers Special Carrying Case