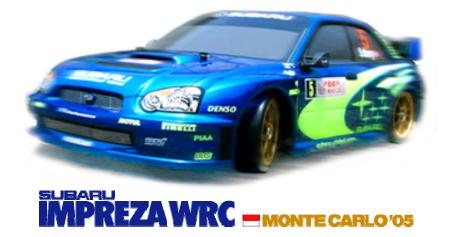

s a new style of extreme racing in which the driver forces the rear tires into a slide and moves the car sideways around the track maintaining high speed and control. Gaining in popularity around the world, Tamiya now lets you experience exciting drift action without burning up your real car's tires! This electric R/C assembly kit features full drift specs including drift tires and special suspension settings.



#### **Introducing the TT-01D Drift Spec Chassis**

Based on the user-friendly TT-01, this 4WD chassis features lightweight bathtub frame for low center of gravity and optimum balance. Drift spec additions include drift tires, special suspension tunings, full ball bearings, sports-tuned motor, aluminum motor heat sink, CVA mini shock dampers and short springs.











# 58349







# 58386



NISMO COPPERMIX SILVIA



# DRIFT SPEC







## MAZDARX-7







TOYOTA SUPRA





### TAMIYA





# 57765



## NISMO COPPERMIX SILVIA

### TAMIYA





# 57766



## MAZDARX-7



Based on our high quality 1/10 scale assembly kit products, Tamiya's XB models come fully assembled and painted, with all markings pre-applied. All necessary R/C components are pre-installed into chassis including receiver and electronic speed controller (ESC), with easy to use transmitter included. Requires a 7.2volt Nicad & charger.

We recommend using our Nicad & charger pack; G16777 = G167 charger + Tamiya 90480 Nicad





Tamiya designers were let loose on the shaft-driven TB-02 chassis and the result is this limited edition full-blown drifting machine. The TB-02D features a plethora of spe