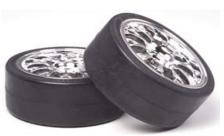

# DRIFT SPEC

51219 10 SPOKE GOLD DRIFT WHEEL & TYRE

CHROME MESH DRIFT WHEEL & TYRE

53959

53960 6 SPOKE CHROME DRIFT WHEEL & TYRE

RESIN RATHER THAN RUBBER DRIFT TYRES FOR DRIFTING ON ANY SURFACE

54020

| 53909 | LED LIGHT | CONTROL | UNIT | TLU-0′ |
|-------|-----------|---------|------|--------|
|       |           |         |      |        |