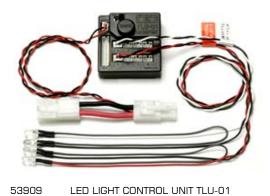

# DRIFT SPEC

51219 10 SPOKE GOLD DRIFT WHEEL & TYRE

CHROME MESH DRIFT WHEEL & TYRE

53959

53960 6 SPOKE CHROME DRIFT WHEEL & TYRE

RESIN RATHER THAN RUBBER DRIFT TYRES FOR DRIFTING ON ANY SURFACE

54020

| 53909 | LED LIGHT | CONTROL | UNIT | TLU-0′ |
|-------|-----------|---------|------|--------|
|       |           |         |      |        |