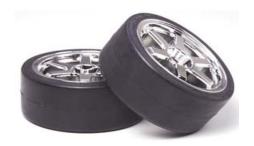

# DRIFT SPEC

51219 10 SPOKE GOLD DRIFT WHEEL & TYRE

CHROME MESH DRIFT WHEEL & TYRE

53959

53960 6 SPOKE CHROME DRIFT WHEEL & TYRE

RESIN RATHER THAN RUBBER DRIFT TYRES FOR DRIFTING ON ANY SURFACE

54020

| 53909 | LED LIGHT | CONTROL | UNIT | TLU-0′ |
|-------|-----------|---------|------|--------|
|       |           |         |      |        |