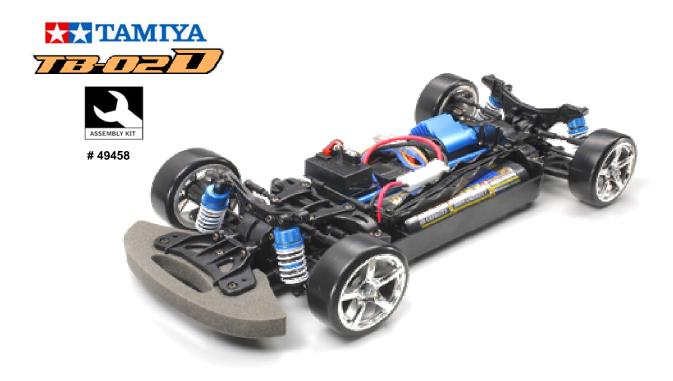

We recommend using our Nicad & charger pack; G16777 = G167 charger + Tamiya 90480 Nicad

Tamiya designers were let loose on the shaft-driven TB-02 chassis and the result is this limited edition full-blown drifting machine. The TB-02D features a plethora of special parts, all included to give fans an exciting R/C drifting experience.

#### **About the Model**

Shaft-driven 4WD TB-02 chassis features durable bathtub frame and longitudinally-mounted motor.

The following parts have been added to distinguish the TB-02D from the normal spec chassis. New 24mm wide Drift Tires Motor Heat Sink (blue) TRF Special Damper (Hard Black Coating) Aluminum Propeller Shaft (blue) On-Road Tuned Hard Spring Set 5-Spoke Metal Plated Wheels Aluminum Motor Heat Sink (blue) TB-02 Urethane Bumper S Sport-tuned Motor Newly designed body stickers Special Carrying Case

Body, R/C system, ESC, 7.2V battery & charger separately required. Compatible with any 1/10 scale R/C car bodies except wide tread and short wheelbase bodies.