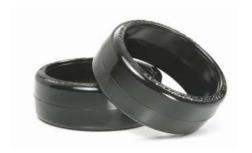

# DRIFT SPEC

51219 10 SPOKE GOLD DRIFT WHEEL & TYRE

CHROME MESH DRIFT WHEEL & TYRE

53959

53960 6 SPOKE CHROME DRIFT WHEEL & TYRE

RESIN RATHER THAN RUBBER DRIFT TYRES FOR DRIFTING ON ANY SURFACE

54020

| 53909 | LED LIGHT | CONTROL | UNIT | TLU-0′ |
|-------|-----------|---------|------|--------|
|       |           |         |      |        |